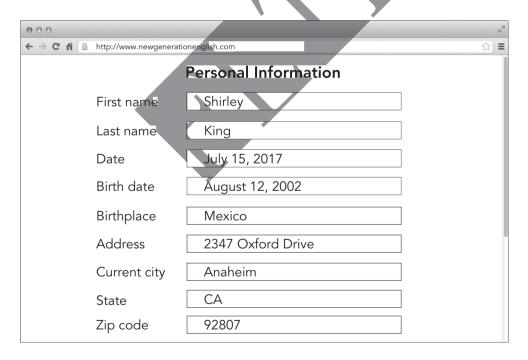

## Part III Review

A Read and write.

| 1. What's her first name?            |                           |
|--------------------------------------|---------------------------|
| 2. What's her last name?             |                           |
| 3. What's her address?               |                           |
| 4. What's her birth date?            |                           |
| 5. What's her birthplace?            |                           |
| B Talk to your partner. Complete the | form.                     |
| You may ask: What's your first name? | What's your last name?    |
| What's your address?                 | What's your phone number? |
|                                      |                           |
| College a                            | pplication                |
| First name:                          | Last name:                |
| Birth date:                          | Birthplace:               |
| Address:                             | A                         |
| City:                                | State:                    |
| Zip code:                            | Phone number:             |
| <b>⊘</b> Match.                      |                           |
| Wateri.                              |                           |
| 1. single A.                         |                           |
| 2. married B.                        |                           |
| 3. divorced C.                       |                           |