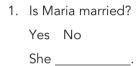

#### B Listen, circle Yes or No, and write.

| 2. | Is Ha | ns married? |
|----|-------|-------------|
|    | Yes   | No          |
|    | He    | _           |

Are Mr. and Mrs. Johnson married?
 Yes No
 They \_\_\_\_\_\_\_.