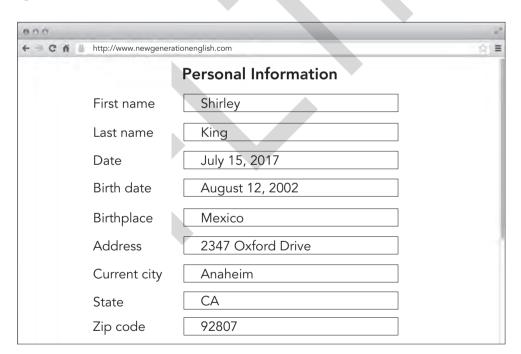

| Complete the conv             |       |               | •      |              |              |
|-------------------------------|-------|---------------|--------|--------------|--------------|
| . A:                          |       | 2             |        |              |              |
| B: He is from Brazil.  A:     |       | Λ             |        | I live in Sh | _            |
| B: They come from             |       |               |        |              | n London now |
| . A :                         | •     |               | υ.     | SHE HVES H   | 1 London now |
| B: No, I'm not from           |       |               |        |              |              |
| Listen and write.  First name | _     | Last no       |        |              | 2            |
|                               |       |               |        |              | _            |
| Birthplace                    |       | 3             |        |              |              |
| Address                       |       | 4             |        |              |              |
| Zip code                      | 5     | Phone n       | umbei  |              | 6            |
| Read and write.               |       |               |        | >            |              |
| John Locke                    |       | Tien Nguyei   | า      |              |              |
| 2929 Third Street             |       | 33 West Mai   | n Stre | et           |              |
| Boston, Massachusetts         | 02108 | Buena Park,   | Califo | rnia 90621   |              |
| Erika Sepulveda               |       | Anita Lang    |        |              |              |
| 44398 Manor Lane              |       | 23 South For  | d Ave  | nue          |              |
| Chicago, Illinois 60616       |       | Miami, Florid | da 331 | 10           |              |
| . John Locke                  |       | 2. <b>Ti</b>  | en Ng  | uyen         |              |
| Street address:               |       | St            | reet a | ddress:      |              |
| City:                         |       | Ci            | ty:    |              |              |
|                               |       |               |        |              |              |
| State:                        |       | St            | ate: _ |              |              |